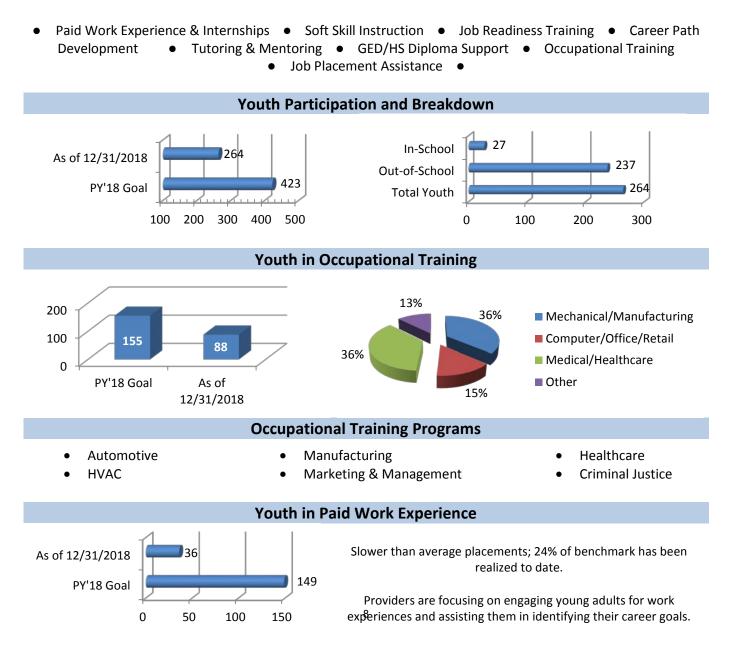

## WIOA Youth Services PY 2018 Program Updates through 12/31/18

WIOA youth programs are intended to provide age-appropriate services targeted to economically disadvantaged youth age 16-24 that face barriers to staying in-school or finding employment. Youth are classified in two categories, and WIOA requires a minimum of 75% of the youth program funds to be expended on out-of-school youth programs and services, and 20% of funds to be spent on Work Based Learning activities.

- In-School Youth a youth enrolled in high school, alternative program, or post-secondary education.
- **Out-of-School Youth** a youth who is not attending school or has dropped out of high school.

Youth services for Kane, Kendall and DeKalb communities are delivered through a procured network of service providers with oversight provided by Kane County. Youth engagement/ participation is measured monthly with each provider to ensure enrollment/participation goals are achieved along with a full expenditure of funds. Services incorporate the following strategies with the goal of increasing the youth's long-term employability:

| Planned Enrollment | Total Youth Participating                                                    | Percentage of Goal Met |
|--------------------|------------------------------------------------------------------------------|------------------------|
| 73                 | 52                                                                           | 71%                    |
|                    | d industry certifications through the<br>en permanently placed using on-the- |                        |

| Planned Enrollment | Total Youth Participating                                                                                                                            | Percentage of Goal Met |  |  |
|--------------------|------------------------------------------------------------------------------------------------------------------------------------------------------|------------------------|--|--|
| 50                 | 10                                                                                                                                                   | 20%                    |  |  |
| _ ,                | <u>50</u> youth working with Educational Coordinator towards GED<br><u>5 new employer relationships</u> formed for work based learning opportunities |                        |  |  |

| Planned Enrollment | Total Youth Participating                                                   | Percentage of Goal Met |
|--------------------|-----------------------------------------------------------------------------|------------------------|
| 92                 | 66                                                                          | 72%                    |
|                    | h participated in paid work experiend<br>have earned an occupational creden |                        |

| Planned Enrollment | Total Youth Participating                                                     | Percentage of Goal Met |  |  |  |  |
|--------------------|-------------------------------------------------------------------------------|------------------------|--|--|--|--|
| 50                 | 33                                                                            | 66%                    |  |  |  |  |
| _ /                | participating in academic remediati<br>ath participating in paid work experie |                        |  |  |  |  |

| Planned Enrollment | Total Youth Participating                                                  | Percentage of Goal Met                   |  |  |  |  |  |
|--------------------|----------------------------------------------------------------------------|------------------------------------------|--|--|--|--|--|
| 78 58 74%          |                                                                            |                                          |  |  |  |  |  |
|                    | ticipating in occupational classroom<br>have earned an occupational creder | J. J |  |  |  |  |  |

| Planned Enrollment                                              | Total Youth Participating | Percentage of Goal Met |  |  |  |  |  |  |
|-----------------------------------------------------------------|---------------------------|------------------------|--|--|--|--|--|--|
| 80 45 56%                                                       |                           |                        |  |  |  |  |  |  |
| <u><b>3</b></u> new youth participated in paid work experiences |                           |                        |  |  |  |  |  |  |
| <b>10</b> youth have earned an occupational credential          |                           |                        |  |  |  |  |  |  |