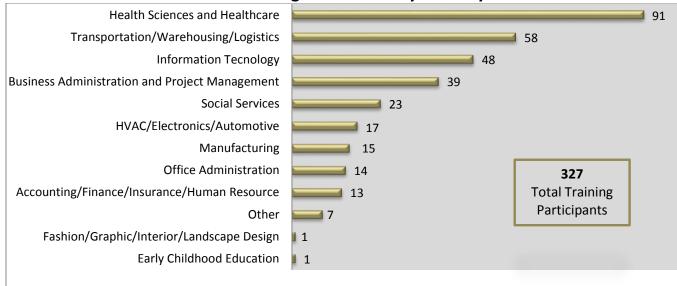

| ITA Funded Training |                             |                             |                           |                          |                           |
|---------------------|-----------------------------|-----------------------------|---------------------------|--------------------------|---------------------------|
|                     | NEW Training<br>ITAs Issued | Total Number<br>in Training | Successful<br>Completions | Credential<br>Attainment | Training<br>Goal Progress |
| Adult               | 32                          | 183                         | 43                        | 48                       |                           |
| Dislocated Worker   | 51                          | 144                         | 48                        | 66                       | 58%                       |
| Totals              | 83                          | 327                         | 91                        | 114                      |                           |

| Top 5 WIOA Funded Train<br>(NEW ITAs Award | •        | Top 5 WIOA Funded Trai<br>(NEW ITAs Awa |       |
|--------------------------------------------|----------|-----------------------------------------|-------|
| Number of                                  |          |                                         | Numb  |
| Training Vendor                            | Students | Program                                 | Stude |
| 160 Driving Academy                        | 14       | Truck Driving (CDL)                     | 27    |
| Microtrain                                 | 8        | Registered Nurse                        | 6     |
| Kishwaukee College                         | 7        | Project Management                      | 5     |
| Advantage Driver Training                  | 6        | IT Management                           | 4     |
| Computer Training Source                   | 6        | Welding                                 | 4     |

### **ITA Funded Training Attendance by Industry Sector**

<u>On-the-Job Training (OJT)</u> provides funding to partially reimburse an employer for the extraordinary cost of training a newly hired employee in the specialized skills necessary to perform their job. A skill-gap assessment, along with a customized training plan, is completed for each individual hired through an OJT.