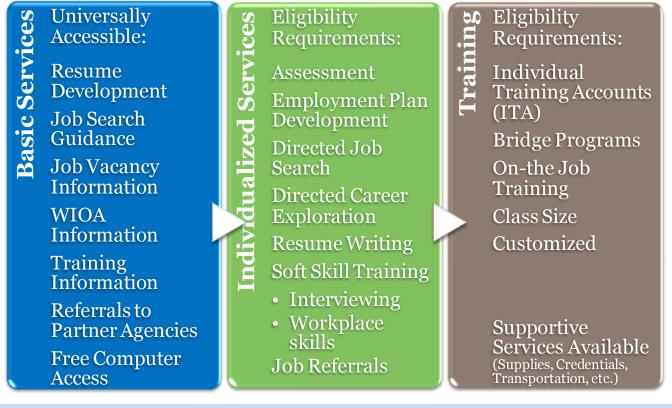

## WIOA Adult and Dislocated Worker Services PY18 Program Updates through 12/31/2018

<u>One Stop Centers</u> – Branded in Illinois as workNet Centers, each workforce development area is required to maintain at least one center at which local federally funded education and workforce programs and services are accessible. Centers provide *Career* services (listed below) to job seekers and employers. Additionally, the Workforce Innovation and Opportunity Act provides *Individualized* and *Training* assistance to those meeting eligibility requirements.

## **BASIC CAREER SERVICES**

<u>Universal Services</u> – Universal services provided at the North Aurora Career Resource Center are now overseen by the One-Stop Operator (National Able Network). National Able provides three full-time staff to assist customers seeking general employment-related services. Any individual can access employment related services that are universal in nature – no eligibility criteria needs to be met. Services include information about job vacancies, career options, employment trends, instruction on conducting a job search and writing a resume and access to resources such as computers and internet.

## **STAFF ASSISTED CAREER SERVICES**

Individualized Job Search Counseling – All job seekers pursing an intensive level of services (beyond universal) and/or training must meet eligibility criteria based around the following two populations – Adults and Dislocated Workers. Services include eligibility determination and readiness assessment, employment plan development, job search assistance and occupational training that lead to job matching/placement.

## TRAINING ASSISTANCE

<u>Training Services</u> – Individual Training Services are available for those job seekers accessing intensive services but still unable to attain employment at a self-sufficient wage. Training services are available to increase the individual's skill level and may include occupational training by way of classroom instruction (ITA) or on-the-job training (OJT).

**Individual Training Account (ITA)** is the mechanism to fund tuition, fees and books for WIOA participants enrolled in an occupational training program that leads to a credential/ certification in demand occupation. Typically, the training programs are less than two years in length at a Community College or a specialized proprietary vendor.

### **ITA Funded Training Attendance by Industry Sector**

<u>On-the-Job Training (OJT)</u> provides funding to partially reimburse an employer for the extraordinary cost of training a newly hired employee in the specialized skills necessary to perform their job. A skill-gap assessment, along with a customized training plan, is completed for each individual hired through an OJT.